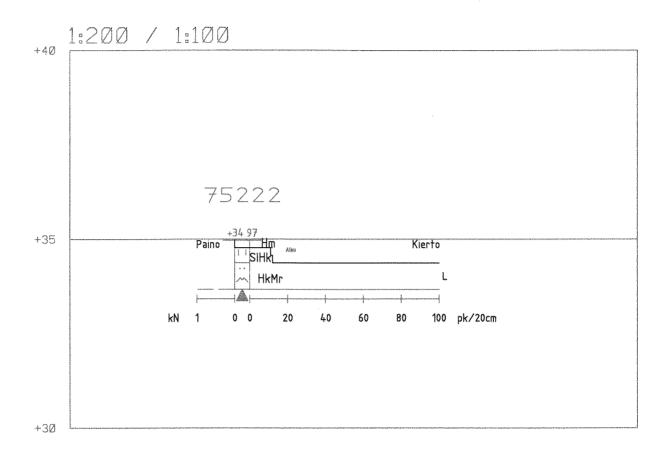

| Työ: 1404                         | Kerkkoo, K7522-7524 |           |
|-----------------------------------|---------------------|-----------|
| Kairausvastukset                  |                     | Tutk: JK  |
| Mittakaava: 1:200 / 1:100         |                     | Tark: KK  |
| Leikkaus: <del>7</del> 5222       |                     | Pvm. 2014 |
| Porvoon kaupungin Kaupunkimittaus |                     |           |