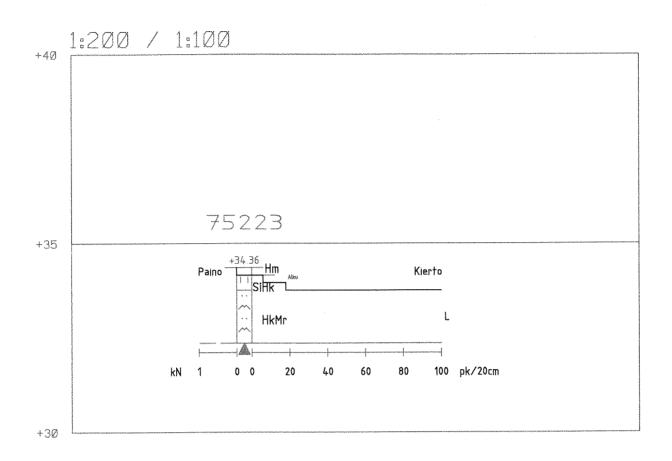

| Työ: 1404                         | Kerkkoo, K7522-7524 |           |
|-----------------------------------|---------------------|-----------|
| Kairausvastukset                  |                     | Tutk: JK  |
| Mittakaava: 1:200 / 1:100         |                     | Tark: KK  |
| Leikkaus: 75223                   |                     | Pvm. 2014 |
| Porvoon kaupungin Kaupunkimittaus |                     |           |