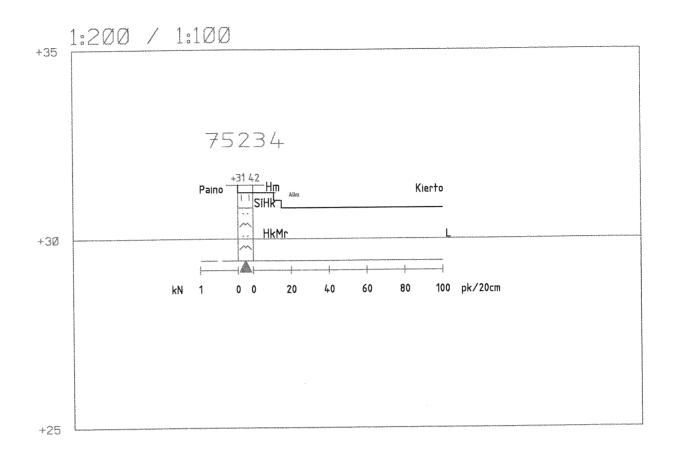

| Työ: 1404                         | Kerkkoo, K7522-7524 |           |
|-----------------------------------|---------------------|-----------|
| Kairausvastukset                  |                     | Tutk: JK  |
| Mittakaava: 1:200 / 1:100         |                     | Tark: KK  |
| Leikkaus: 75234                   |                     | Pvm. 2014 |
| Porvoon kaupungin Kaupunkimittaus |                     |           |