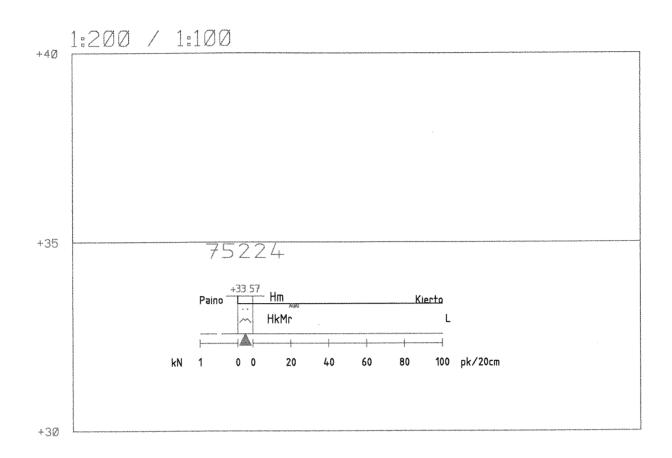

| Työ: 1404                         | Kerkkoo, K7522-7524 |           |
|-----------------------------------|---------------------|-----------|
| Kairausvastukset                  |                     | Tutk: JK  |
| Mittakaava: 1:200 / 1:100         |                     | Tark: KK  |
| Leikkaus: 75                      | 224                 | Pvm. 2014 |
| Porvoon kaupungin Kaupunkimittaus |                     |           |