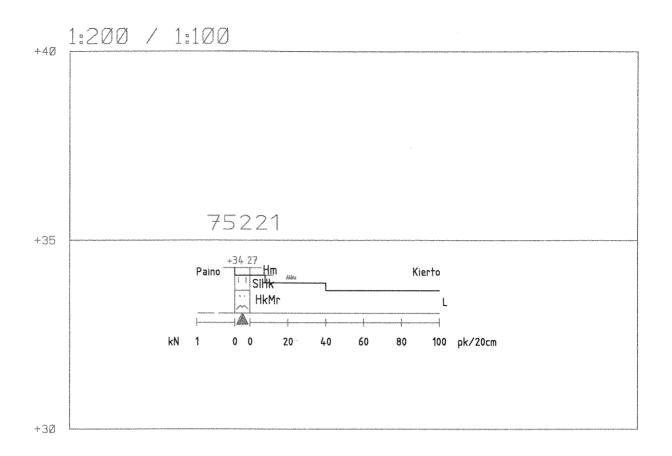

| Työ: 1404                         | Kerkkoo, K7522-7524 |           |
|-----------------------------------|---------------------|-----------|
| Kairausvastukset                  |                     | Tutk: JK  |
| Mittakaava: 1:200 / 1:100         |                     | Tark: KK  |
| Leikkaus: 75221                   |                     | Pvm. 2014 |
| Porvoon kaupungin Kaupunkimittaus |                     |           |