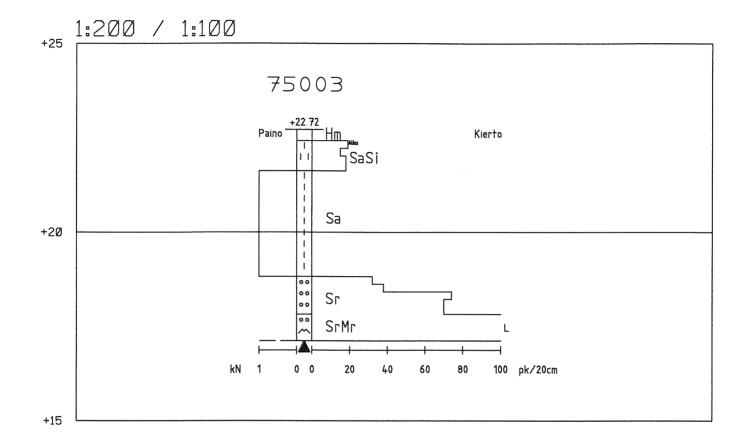

## Korkeusjärjestelmä N43 Höjdsystem N43

| <b>Työ</b> : 1403                              | Savimäentie, Kerkkoo |                  |  |  |  |
|------------------------------------------------|----------------------|------------------|--|--|--|
| Kairausvastuks                                 | Tutk:                |                  |  |  |  |
| Mittakaava:                                    | 1:100 / 1:200        | Tark:            |  |  |  |
| Leikkaus:                                      | 75003                | Pvm.18.2.2015 LH |  |  |  |
| Porvoon kaupungin Kiinteistö- ja Mittausosasto |                      |                  |  |  |  |