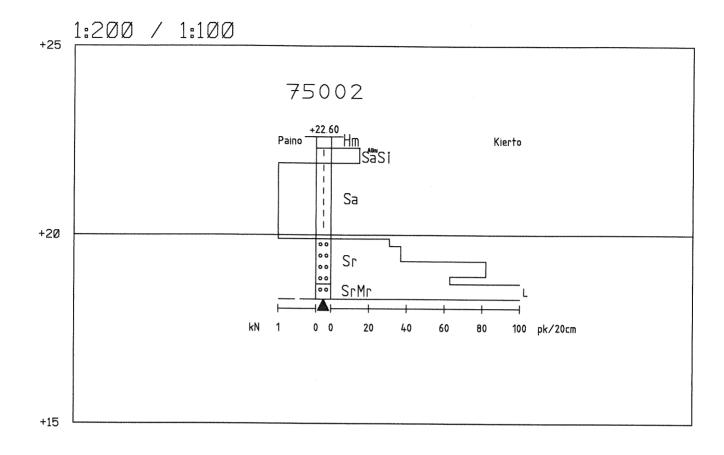

## Korkeusjärjestelmä N43 Höjdsystem N43

| Työ:                                           | 1403      | Savimäentie, Kerkkoo |                  |  |  |
|------------------------------------------------|-----------|----------------------|------------------|--|--|
| Kairau                                         | ısvastuks | Tutk:                |                  |  |  |
| Mittakaava:                                    |           | 1:100 / 1:200        | Tark:            |  |  |
| Leikka                                         | US:       | 75002                | Pvm.18.2.2015 LH |  |  |
| Porvoon kaupungin Kiinteistö- ja Mittausosasto |           |                      |                  |  |  |