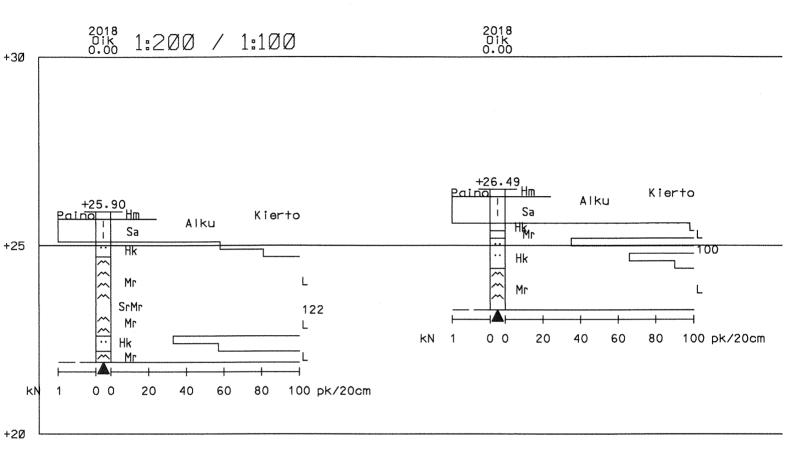

| Työ: 1702       | Kerkkoon 2 tonttia   |                   |
|-----------------|----------------------|-------------------|
| Kairausvastuks  | Tutk: PK             |                   |
| Mittakaava: 1:2 | Tark: KK             |                   |
| Leikkaus: 5024  | -1 - 50242           | Pvm 8.8.2018      |
| Porvoon kaupur  | ngin Kaupunkimittaus | Euref GK26, N2000 |