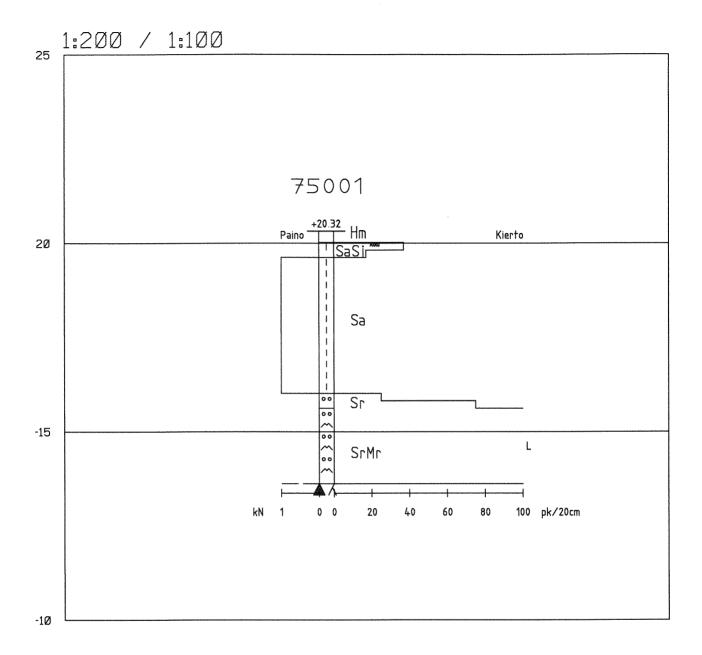

## Korkeusjärjestelmä N43 Höjdsystem N43

| Työ:                                           | 1403      | Savimäentie, Kerkkoo |                  |  |  |
|------------------------------------------------|-----------|----------------------|------------------|--|--|
| Kairau                                         | ısvastuks | Tutk:                |                  |  |  |
| Mittakaava:                                    |           | 1:100 / 1:200        | Tark:            |  |  |
| Leikka                                         | aus:      | 75001                | Pvm.18.2.2015 LH |  |  |
| Porvoon kaupungin Kiinteistö- ja Mittausosasto |           |                      |                  |  |  |